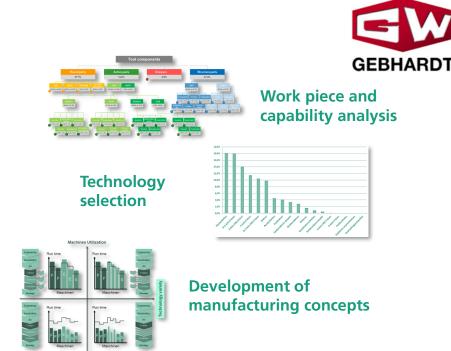

## **Approach**

- Systematic collection of all machined work pieces including detailed characteristics over a certain period of time
- Analysis of the technological capabilities in terms of applied manufacturing technologies and used machines
- Evaluation and selection of suitable manufacturing technologies for future work pieces
- Development and assessment of possible future manufacturing concepts in consideration of technology variety and machine utilization
- Derivation of an investment roadmap for the selected concept including defined technologies and machines
- Specification of the required machines in terms of technological performance and automation equipment

## **Results**

► Development of a future manufacturing concept including specified technologies and machines in order to be suited for the production needs in the long term