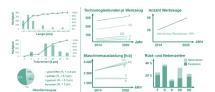

## BOLLHOFF

Joining together!

Work piece and manufacturing analysis

Milling
Art: 3-Achs-Frisen
Genauigkeit: 10 µm
Art: 3-2-Achs-HSC-Frisen
Genauigkeit: 5 µm
Art: 3-2-Achs-HSC-Frisen
Genauigkeit: 5 µm
Art: 3-2-Achs-HSC-Frisen
Genauigkeit: 5 µm
Art: Senkerodiermaschine
Genauigkeit: 3 µm
Wire cut EDM
Art: Drahterodiermaschine
Genauigkeit: 0.8 µm

Art: Art. (Hart) Orehmaschine
Genauigkeit: 2 µm

Strendths

Weaknesses

Selection of the most suitable concept

Derivation of a detailed investment roadmap